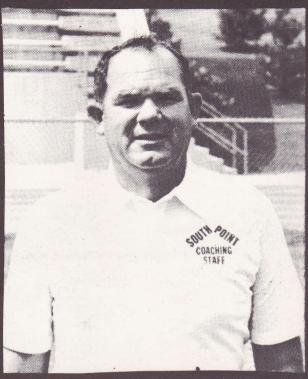

#### Jim Biggerstaff

Jim Biggerstaff, who has led South Point High School football teams to an outstanding 81-21-5 record for the past 10 star-studded seasons, is called, in terms of much respect, "Chief" by his fine assistant coaches, and friends.

He is the "Chief" in South Point's football wigwam, making football THE game in town in the communities which encompass South Point High School.

Biggerstaff is a 1954 graduate of old Belmont High School, where he was a star running back on the old Red Raider single wing teams and an outstanding baseball player in the spring.

Biggerstaff attended the University of Tennessee during his freshman year in college, playing wingback on the freshman football team. He transferred to Western Carolina University for his sophomore, junior and senior years, playing fullback for the Catamounts.

After graduating from WCU in 1959, Biggerstaff was Bill Eustler's right-hand man for the powerful Rockingham Rockets and the baseball coach there for 10 years prior to moving back to Belmont to take over the helm of the Red Raiders in football and to serve as the school's athletic director.

One opposing coach has made the comment that "when you play South Point, you feel like a long-tailed cat on a front porch filled with rocking chairs."

In '71, Jim was named the outstanding football coach in North Carolina by the Association of Sports Broadcasters.

Biggerstaff, whose teams play an exciting brand of football out of the Power-I, was the head coach for the West All-Stars in the 74 East-West game in Greensboro, which was won by the West. He was an assistant coach in the 75 Shrine Bowl in Charlotte, which annually pits the top seniors from North Carolina against a similar group from South Carolina.

In 1956, Coach Biggerstaff married his high school sweetheart, the former Joyce Wilson of Belmont. They have a daughter, Jamie, who is attending Appalachian State University this fall, and a 13-year-old son, Jeff.