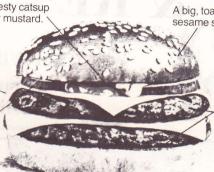

# What makes our flame-broiled 1/4 pound Double Cheeseburger so great?

Lots of zesty catsup and tasty mustard.

Two four-inch squares of tangy cheese.

Two crunchy slices of pickle.

A big, toasted four-inch sesame seed bun.

Two flame-broiled, not fried, meat patties, both of juicy, 100% pure beef.

Twice the meat, twice the cheese...that's what you get when you order the big Double Cheeseburger. Bite into it. Enjoy the blend of flavors...the meat juices and the tangy taste of cheese with a cheddary flavor. This is the cheeselover's cheeseburger, and it's yours at Burger King. Come and get it!