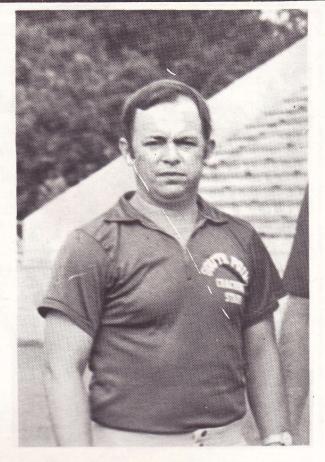

#### Jim Biggerstaff

Jim Biggerstaff, who has led South Point High School football teams to an outstanding 81-21-5 record for the past 10 star-studded seasons, is called, in terms of much respect, "Chief" by his fine assistant coaches, and friends.

He is the "Chief" in South Point's football wigwam, making football THE game in town in the communities which encompass South Point High School.

Biggerstaff is a 1954 graduate of old Belmont High School, where he was a star running back on the old Red Raider single wing teams and an outstanding baseball player in the spring.

Biggerstaff attended the University of Tennessee during his freshman year in college, playing wingback on the freshman football team. He transferred to Western Carolina University for his sophomore, junior and senior years, playing fullback for the Catamounts.

After graduating from WCU in 1959, Biggerstaff was Bill Eustler's right-hand man for the powerful Rockingham Rockets and the baseball coach there for 10 years prior to moving back to Belmont to take over the helm of the Red Raiders in football and to serve as the school's athletic director.

One opposing coach has made the comment that "when you play South Point, you feel like a long-tailed cat on a front porch filled with rocking chairs."

In '71, Jim was named the outstanding football coach in North Carolina by the Association of Sports Broadcasters.

Biggerstaff, whose teams play an exciting brand of football out of the Power-I, was the head coach for the West All-Stars in the 74 East-West game in Greensboro, which was won by the West. He was an assistant coach in the 75 Shrine Bowl in Charlotte, which annually pits the top seniors from North Carolina against a similar group from South Carolina.

In 1956, Coach Biggerstaff married his high school sweetheart, the former Joyce Wilson of Belmont. They have a daughter, Jamie, who is attending Appalachian State University this fall, and a 13-year-old son, Jeff.