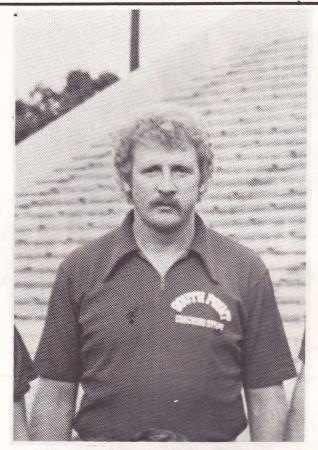

#### Jim Biggerstaff

Jim Biggerstaff, who has led South Point High School football teams to an outstanding 81-21-5 record for the past 10 star-studded seasons, is called, in terms of much respect, "Chief" by his fine assistant coaches, and friends.

He is the "Chief" in South Point's football wigwam, making football THE game in town in the communities which encompass South Point High School.

Biggerstaff is a 1954 graduate of old Belmont High School, where he was a star running back on the old Red Raider single wing teams and an outstanding baseball player in the spring.

Biggerstaff attended the University of Tennessee during his freshman year in college, playing wingback on the freshman football team. He transferred to Western Carolina University for his sophomore, junior and senior years, playing fullback for the Catamounts.

After graduating from WCU in 1959, Biggerstaff was Bill Eustler's right-hand man for the powerful Rockingham Rockets and the baseball coach there for 10 years prior to moving back to Belmont to take over the helm of the Red Raiders in football and to serve as the school's athletic director.

One opposing coach has made the comment that "when you play South Point, you feel like a long-tailed cat on a front porch filled with rocking chairs."

In '71, Jim was named the outstanding football coach in North Carolina by the Association of Sports Broadcasters.

Biggerstaff, whose teams play an exciting brand of football out of the Power-I, was the head coach for the West All-Stars in the 74 East-West game in Greensboro, which was won by the West. He was an assistant coach in the 75 Shrine Bowl in Charlotte, which annually pits the top seniors from North Carolina against a similar group from South Carolina.

In 1956, Coach Biggerstaff married his high school sweetheart, the former Joyce Wilson of Belmont. They have a daughter, Jamie, who is attending Appalachian State University this fall, and a 13-year-old son, Jeff.